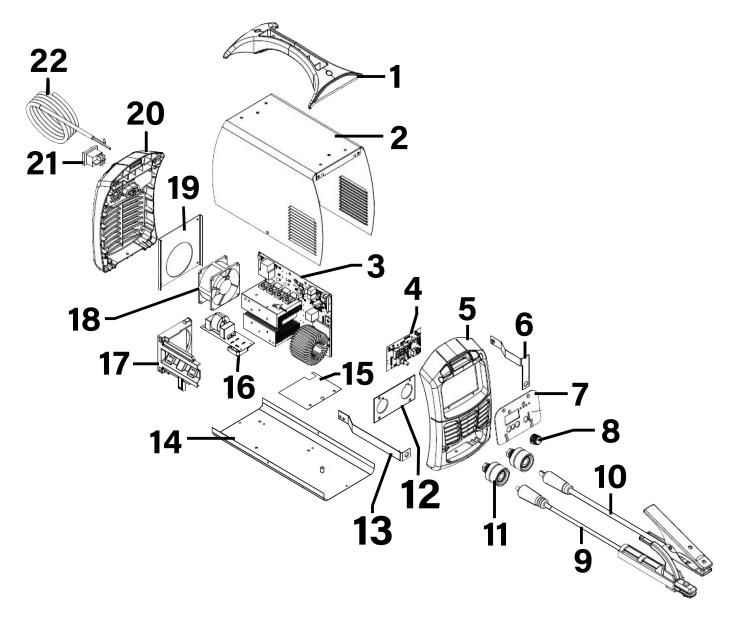

## **Inverter Welder 140A 230V**

**Model No: MW140I** 

| Item | Part No.  | Description                            |
|------|-----------|----------------------------------------|
| 1    | MW200I-01 | Top Handle                             |
| 2    | MW140I-02 | Case                                   |
| 3    | MW140I-03 | Main Control PCB                       |
| 4    | MW140I-04 | Front Panel Control Board              |
| 5    | MW160I-05 | Front Plastic Panel                    |
| 6    | MW160I-06 | Negative Busbar                        |
| 7    | MW140I-07 | Front Panel Support Plate (For MW140I) |
| 8    | MW200I-08 | Potentiometer Knob                     |
| 9    | MW200I-09 | Cable & Electrode Holder (Not Shown)   |
| 10   | MW200I-10 | Cable & Earth Clamp (Not Shown)        |
| 11   | MW200I-11 | Quick Socket                           |

| Item | Part No.  | Description        |
|------|-----------|--------------------|
| 12   | MW160I-12 | Support Plate      |
| 13   | MW160I-13 | Positive Busbar    |
| 14   | MW160I-14 | Bottom Panel       |
| 15   | MW160I-15 | Insulation Plate   |
| 16   | MW160I-16 | EMC Board          |
| 17   | MW160I-17 | Support Bracket    |
| 18   | MW160I-18 | Fan                |
| 19   | MW160I-19 | Fan Support        |
| 20   | MW200I-20 | Rear Plastic Panel |
| 21   | MW160I-21 | Rocker Switch      |
| 22   | MW160I-22 | Power Cable        |